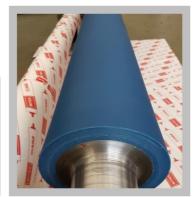

## **APPLICATIONS**

- Orive rolls
- 6 Brake rolls
- Oeflector rolls

## **FEATURES AND BENEFITS**

- Temperature resistant up to 150°C
- Oeveloped for high line loads
- Resistant against milling oil
- Very good steel core bonding
- 6 Low wear and high mechanical properties
- Can easily be profiled