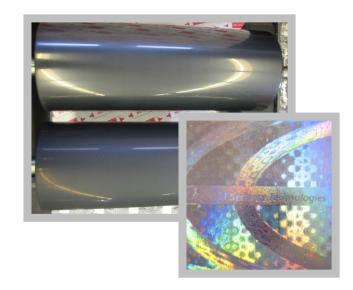

## **Mitex HOLODUR**

## **APPLICATIONS**

- Foil Embossing / Foil Calender / Plastic Calender
- Cold- and Hot Embossing
- Sepecially suitable for Hologram Foil Embossing and production

## **FEATURES AND BENEFITS**

- Different hardnesses between 60-70° Shore D
- Finest, homogeneous surface structure
- Temperature resistant up to 165/185°C
- Superfinish surface
- Regrindable