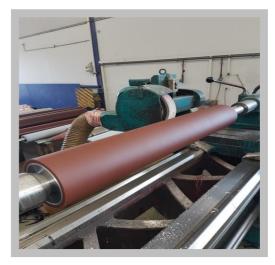

## **Mitex Durotech**

## **APPLICATIONS**

- 6 Squeeze rolls
- 🌍 Sink rolls
- Support rolls
- Orive-, brake-, bridle- and deflector rolls
- 6 Rinsing sections
- Sections with light acid

## **FEATURES AND BENEFITS**

- Very good resistant against light sulfur acid
- Very good resistance against demineralized water
- 6 Low wear and high lifetime
- Very god mechanical properties like cut resistance
- Very smooth surface
- Good pressure resistance
- 🌀 Available in 75, 80, 90 und 95° Sh A hardness